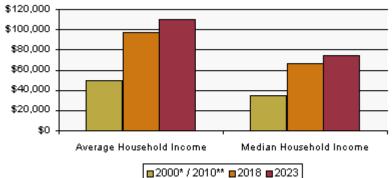

– 2010 Census – 2018 Estimate 🛖 2023 Projection

| Average Household Income | \$49,208 | \$96,580 | \$109,117 |
|--------------------------|----------|----------|-----------|
| Median Household Income  | \$33,834 | \$66,353 | \$74,127  |