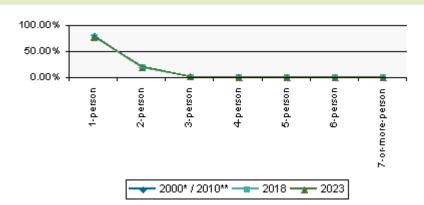

### Households by Household Type and Size\*\*

| Nonfamily Households | 12,959 |        | 15,368 |        | 16,586 |        |
|----------------------|--------|--------|--------|--------|--------|--------|
| 1-person             | 10,347 | 79.85% | 11,990 | 78.02% | 12,850 | 77.48% |
| 2-person             | 2,377  | 18.34% | 3,020  | 19.65% | 3,308  | 19.95% |
| 3-person             | 185    | 1.43%  | 289    | 1.88%  | 345    | 2.08%  |
| 4-person             | 37     | 0.29%  | 53     | 0.34%  | 64     | 0.39%  |

|                   | 1789 STATE ST, SAN DIEGO, CA, 92101-2530: Radius Analysis Area Group: Radius 1.0 |       |          |       |            |       |  |  |
|-------------------|----------------------------------------------------------------------------------|-------|----------|-------|------------|-------|--|--|
| Description       | 2000* / 2010**                                                                   |       | 2018     |       | 2023       |       |  |  |
|                   | Census                                                                           | %     | Estimate | %     | Projection | %     |  |  |
| 5-person          | 8                                                                                | 0.06% | 10       | 0.06% | 10         | 0.06% |  |  |
| 6-person          | 2                                                                                | 0.02% | 4        | 0.02% | 5          | 0.03% |  |  |
| 7-or-more-person  | 2                                                                                | 0.01% | 3        | 0.02% | 3          | 0.02% |  |  |
| Family Households | 3,937                                                                            |       | 4,675    |       | 5,044      |       |  |  |