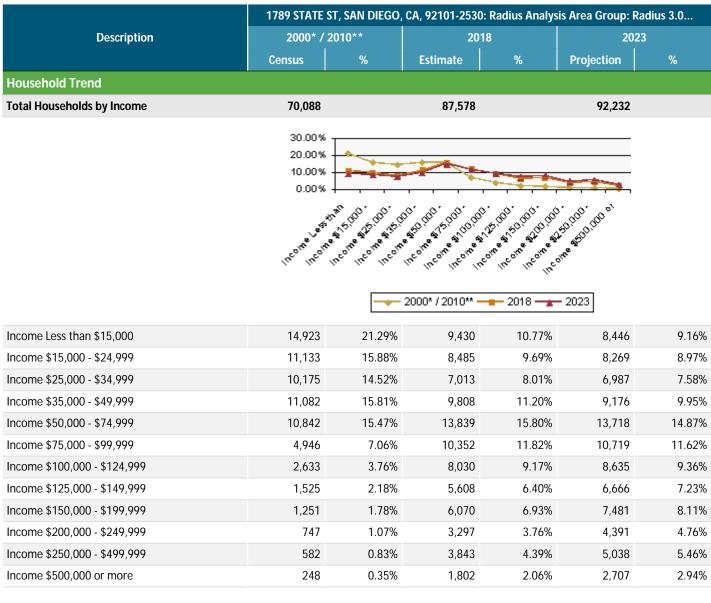

| Description             | 1789 STATE S | 1789 STATE ST, SAN DIEGO, CA, 92101-2530: Radius Analysis Area Group:<br>Radius 3.0 mile(s) |                                         |                    |                        |  |  |  |  |
|-------------------------|--------------|---------------------------------------------------------------------------------------------|-----------------------------------------|--------------------|------------------------|--|--|--|--|
| Description             | 2010 Census  | 2018<br>Estimate                                                                            | % Change<br>2010-2018                   | 2023<br>Projection | % Change<br>2018-2023  |  |  |  |  |
| Household Trend Summary |              |                                                                                             |                                         |                    |                        |  |  |  |  |
| Universe Totals         |              |                                                                                             |                                         |                    |                        |  |  |  |  |
|                         | 200,000      |                                                                                             |                                         |                    |                        |  |  |  |  |
|                         | 300,000      |                                                                                             |                                         |                    |                        |  |  |  |  |
|                         | 200,000      | -                                                                                           |                                         |                    |                        |  |  |  |  |
|                         | 100,000      |                                                                                             | *************************************** |                    |                        |  |  |  |  |
|                         | 0            | +                                                                                           | 10 10                                   | 1 10               |                        |  |  |  |  |
|                         |              | Population                                                                                  | Households                              | Units              | ters<br>S              |  |  |  |  |
|                         |              | El .                                                                                        | iam iseh                                | ) Bu               | Quarters<br>Jation     |  |  |  |  |
|                         |              | P. P.                                                                                       | ž L                                     | ousing             | up Quarte<br>opulation |  |  |  |  |

| Population                | 170,244 | 185,434 | 8.92%  | 194,036 | 4.64%   |
|---------------------------|---------|---------|--------|---------|---------|
| Households                | 79,353  | 87,578  | 10.37% | 92,232  | 5.31%   |
| Families                  | 29,295  | 31,833  | 8.66%  | 33,339  | 4.73%   |
| Housing Units             | 88,368  | 96,705  | 9.44%  | 101,456 | 4.91%   |
| Group Quarters Population | 13,171  | 13,663  | 3.73%  | 13,661  | (0.02%) |

| Description                                                                                                                                                                                                          | 2000* / 20                                            | 2000* / 2010**                                       |                                                          | 2018                                                  |                                                          | 2023                                                                    |  |  |  |
|----------------------------------------------------------------------------------------------------------------------------------------------------------------------------------------------------------------------|-------------------------------------------------------|------------------------------------------------------|----------------------------------------------------------|-------------------------------------------------------|----------------------------------------------------------|-------------------------------------------------------------------------|--|--|--|
|                                                                                                                                                                                                                      | Census                                                | %                                                    | Estimate                                                 | %                                                     | Projection                                               | %                                                                       |  |  |  |
| Household Trend                                                                                                                                                                                                      |                                                       |                                                      |                                                          |                                                       |                                                          |                                                                         |  |  |  |
| Total Households by Income                                                                                                                                                                                           | 163,358                                               |                                                      | 190,343                                                  |                                                       | 199,230                                                  |                                                                         |  |  |  |
|                                                                                                                                                                                                                      | 30.00 %<br>20.00 %<br>10.00 %<br>0.00 %               | 20.00%                                               |                                                          |                                                       |                                                          |                                                                         |  |  |  |
| ncome Less than \$15,000                                                                                                                                                                                             | 33,297                                                |                                                      | 21,241                                                   |                                                       |                                                          | 9.63                                                                    |  |  |  |
| 445 000 404 000                                                                                                                                                                                                      | 27,399                                                | 16.77%                                               | 19,780                                                   | 10.39%                                                | 18,897                                                   | 9.48                                                                    |  |  |  |
| Income \$15,000 - \$24,999                                                                                                                                                                                           |                                                       |                                                      |                                                          |                                                       |                                                          | 7.10                                                                    |  |  |  |
| ncome \$15,000 - \$24,999<br>ncome \$25,000 - \$34,999                                                                                                                                                               | 23,627                                                | 14.46%                                               | 16,280                                                   | 8.55%                                                 | 16,172                                                   |                                                                         |  |  |  |
| ncome \$25,000 - \$34,999                                                                                                                                                                                            | 23,627<br>26,412                                      | 14.46%<br>16.17%                                     | 16,280<br>23,492                                         | 8.55%<br>12.34%                                       | 16,172<br>22,160                                         | 8.12                                                                    |  |  |  |
| ncome \$25,000 - \$34,999<br>ncome \$35,000 - \$49,999                                                                                                                                                               |                                                       |                                                      |                                                          |                                                       |                                                          | 8.12<br>11.12                                                           |  |  |  |
| Income \$25,000 - \$34,999<br>Income \$35,000 - \$49,999<br>Income \$50,000 - \$74,999                                                                                                                               | 26,412                                                | 16.17%                                               | 23,492                                                   | 12.34%                                                | 22,160                                                   | 8.12<br>11.12<br>15.76                                                  |  |  |  |
| Income \$25,000 - \$34,999<br>Income \$35,000 - \$49,999<br>Income \$50,000 - \$74,999<br>Income \$75,000 - \$99,999                                                                                                 | 26,412<br>25,056                                      | 16.17%<br>15.34%                                     | 23,492<br>31,495                                         | 12.34%<br>16.55%                                      | 22,160<br>31,407                                         | 8.12<br>11.12<br>15.76<br>11.70                                         |  |  |  |
| ncome \$25,000 - \$34,999<br>ncome \$35,000 - \$49,999<br>ncome \$50,000 - \$74,999<br>ncome \$75,000 - \$99,999<br>ncome \$100,000 - \$124,999                                                                      | 26,412<br>25,056<br>12,154                            | 16.17%<br>15.34%<br>7.44%                            | 23,492<br>31,495<br>22,246                               | 12.34%<br>16.55%<br>11.69%                            | 22,160<br>31,407<br>23,315                               | 8.12<br>11.12<br>15.76<br>11.70<br>9.10                                 |  |  |  |
| Income \$25,000 - \$34,999<br>Income \$35,000 - \$49,999<br>Income \$50,000 - \$74,999<br>Income \$75,000 - \$99,999<br>Income \$100,000 - \$124,999<br>Income \$125,000 - \$149,999                                 | 26,412<br>25,056<br>12,154<br>6,133                   | 16.17%<br>15.34%<br>7.44%<br>3.75%                   | 23,492<br>31,495<br>22,246<br>16,750                     | 12.34%<br>16.55%<br>11.69%<br>8.80%                   | 22,160<br>31,407<br>23,315<br>18,137                     | 8.12<br>11.12<br>15.76<br>11.70<br>9.10<br>6.91                         |  |  |  |
|                                                                                                                                                                                                                      | 26,412<br>25,056<br>12,154<br>6,133<br>3,145          | 16.17%<br>15.34%<br>7.44%<br>3.75%<br>1.93%          | 23,492<br>31,495<br>22,246<br>16,750<br>11,723           | 12.34%<br>16.55%<br>11.69%<br>8.80%<br>6.16%          | 22,160<br>31,407<br>23,315<br>18,137<br>13,771           | 8.12<br>11.12<br>15.76<br>11.70<br>9.10<br>6.91<br>7.44                 |  |  |  |
| Income \$25,000 - \$34,999<br>Income \$35,000 - \$49,999<br>Income \$50,000 - \$74,999<br>Income \$75,000 - \$99,999<br>Income \$100,000 - \$124,999<br>Income \$125,000 - \$149,999<br>Income \$150,000 - \$199,999 | 26,412<br>25,056<br>12,154<br>6,133<br>3,145<br>2,994 | 16.17%<br>15.34%<br>7.44%<br>3.75%<br>1.93%<br>1.83% | 23,492<br>31,495<br>22,246<br>16,750<br>11,723<br>11,713 | 12.34%<br>16.55%<br>11.69%<br>8.80%<br>6.16%<br>6.15% | 22,160<br>31,407<br>23,315<br>18,137<br>13,771<br>14,824 | 8.12<br>11.12<br>15.76<br>11.70<br>9.10<br>6.91<br>7.44<br>4.09<br>4.38 |  |  |  |