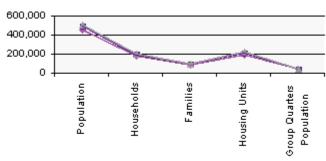

| Description             | 1789 STATE S | 1789 STATE ST, SAN DIEGO, CA, 92101-2530: Radius Analysis Area Group:<br>Radius 3.0 mile(s) |                                         |                    |                        |  |  |  |  |
|-------------------------|--------------|---------------------------------------------------------------------------------------------|-----------------------------------------|--------------------|------------------------|--|--|--|--|
| Description             | 2010 Census  | 2018<br>Estimate                                                                            | % Change<br>2010-2018                   | 2023<br>Projection | % Change<br>2018-2023  |  |  |  |  |
| Household Trend Summary |              |                                                                                             |                                         |                    |                        |  |  |  |  |
| Universe Totals         |              |                                                                                             |                                         |                    |                        |  |  |  |  |
|                         | 200,000      |                                                                                             |                                         |                    |                        |  |  |  |  |
|                         | 300,000      |                                                                                             |                                         |                    |                        |  |  |  |  |
|                         | 200,000      | -                                                                                           |                                         |                    |                        |  |  |  |  |
|                         | 100,000      |                                                                                             | *************************************** |                    |                        |  |  |  |  |
|                         | 0            | +                                                                                           | 10 10                                   | 1 10               |                        |  |  |  |  |
|                         |              | Population                                                                                  | Households                              | Units              | ters<br>S              |  |  |  |  |
|                         |              | El .                                                                                        | iam iseh                                | ) Bu               | Quarters<br>Jation     |  |  |  |  |
|                         |              | P. P.                                                                                       | ž L                                     | ousing             | up Quarte<br>opulation |  |  |  |  |

| Population                | 170,244 | 185,434 | 8.92%  | 194,036 | 4.64%   |
|---------------------------|---------|---------|--------|---------|---------|
| Households                | 79,353  | 87,578  | 10.37% | 92,232  | 5.31%   |
| Families                  | 29,295  | 31,833  | 8.66%  | 33,339  | 4.73%   |
| Housing Units             | 88,368  | 96,705  | 9.44%  | 101,456 | 4.91%   |
| Group Quarters Population | 13,171  | 13,663  | 3.73%  | 13,661  | (0.02%) |