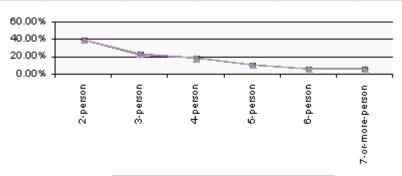

| 2000* / 2010** 2018 2023 |
|--------------------------|
|--------------------------|

| 2-person         | 33,112 | 38.66% | 35,595 | 38.73% | 37,096 | 38.74% |
|------------------|--------|--------|--------|--------|--------|--------|
| 3-person         | 18,947 | 22.12% | 20,819 | 22.65% | 21,842 | 22.81% |
| 4-person         | 15,475 | 18.07% | 16,356 | 17.80% | 16,990 | 17.74% |
| 5-person         | 8,779  | 10.25% | 9,332  | 10.15% | 9,688  | 10.12% |
| 6-person         | 4,492  | 5.24%  | 4,890  | 5.32%  | 5,103  | 5.33%  |
| 7-or-more-person | 4,847  | 5.66%  | 4,916  | 5.35%  | 5,043  | 5.27%  |