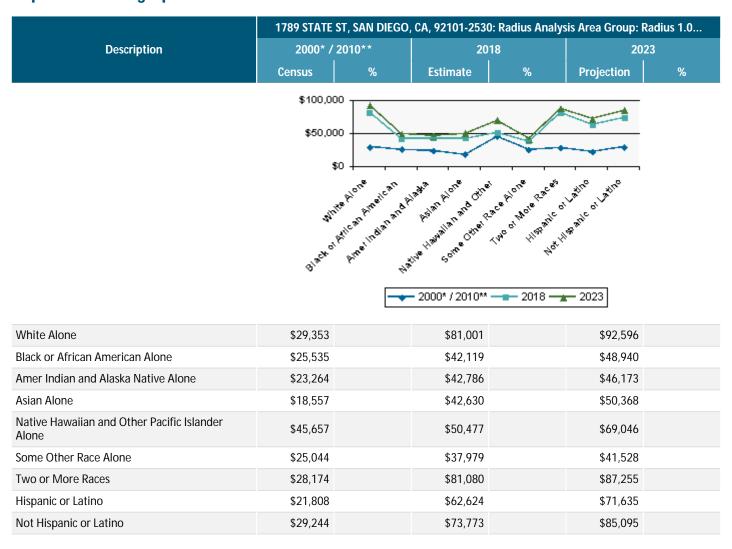

Median HH Income by Single-Class. Race\*

Income \$125,000 - \$149,999

Income \$150,000 - \$199,999

Income \$200,000 - \$249,999

Income \$250,000 - \$499,999

Income \$500,000 or more