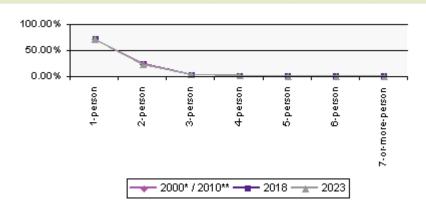

#### Households by Household Type and Size\*\*

| Nonfamily Households | 89,441 |        | 98,435 |        | 103,468 |        |
|----------------------|--------|--------|--------|--------|---------|--------|
| 1-person             | 63,555 | 71.06% | 70,228 | 71.34% | 73,989  | 71.51% |
| 2-person             | 21,319 | 23.84% | 23,127 | 23.49% | 24,132  | 23.32% |
| 3-person             | 3,171  | 3.55%  | 3,563  | 3.62%  | 3,769   | 3.64%  |
| 4-person             | 924    | 1.03%  | 1,008  | 1.02%  | 1,052   | 1.02%  |