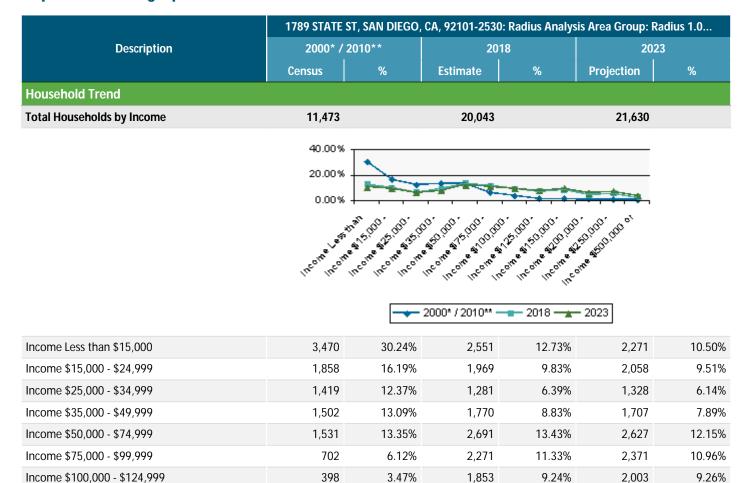

| Description                                                                                                                                                                                                          | 2000* / 20                                            | 2000* / 2010**                                       |                                                          | 2018                                                  |                                                          | 2023                                                                    |  |  |  |
|----------------------------------------------------------------------------------------------------------------------------------------------------------------------------------------------------------------------|-------------------------------------------------------|------------------------------------------------------|----------------------------------------------------------|-------------------------------------------------------|----------------------------------------------------------|-------------------------------------------------------------------------|--|--|--|
|                                                                                                                                                                                                                      | Census                                                | %                                                    | Estimate                                                 | %                                                     | Projection                                               | %                                                                       |  |  |  |
| Household Trend                                                                                                                                                                                                      |                                                       |                                                      |                                                          |                                                       |                                                          |                                                                         |  |  |  |
| Total Households by Income                                                                                                                                                                                           | 163,358                                               |                                                      | 190,343                                                  |                                                       | 199,230                                                  |                                                                         |  |  |  |
|                                                                                                                                                                                                                      | 30.00 %<br>20.00 %<br>10.00 %<br>0.00 %               | 20.00%                                               |                                                          |                                                       |                                                          |                                                                         |  |  |  |
| ncome Less than \$15,000                                                                                                                                                                                             | 33,297                                                |                                                      | 21,241                                                   |                                                       |                                                          | 9.63                                                                    |  |  |  |
| 445 000 404 000                                                                                                                                                                                                      | 27,399                                                | 16.77%                                               | 19,780                                                   | 10.39%                                                | 18,897                                                   | 9.48                                                                    |  |  |  |
| Income \$15,000 - \$24,999                                                                                                                                                                                           |                                                       |                                                      |                                                          |                                                       |                                                          | 7.10                                                                    |  |  |  |
| ncome \$15,000 - \$24,999<br>ncome \$25,000 - \$34,999                                                                                                                                                               | 23,627                                                | 14.46%                                               | 16,280                                                   | 8.55%                                                 | 16,172                                                   |                                                                         |  |  |  |
| ncome \$25,000 - \$34,999                                                                                                                                                                                            | 23,627<br>26,412                                      | 14.46%<br>16.17%                                     | 16,280<br>23,492                                         | 8.55%<br>12.34%                                       | 16,172<br>22,160                                         | 8.12                                                                    |  |  |  |
| ncome \$25,000 - \$34,999<br>ncome \$35,000 - \$49,999                                                                                                                                                               |                                                       |                                                      |                                                          |                                                       |                                                          | 8.12<br>11.12                                                           |  |  |  |
| Income \$25,000 - \$34,999<br>Income \$35,000 - \$49,999<br>Income \$50,000 - \$74,999                                                                                                                               | 26,412                                                | 16.17%                                               | 23,492                                                   | 12.34%                                                | 22,160                                                   | 8.12<br>11.12<br>15.76                                                  |  |  |  |
| Income \$25,000 - \$34,999<br>Income \$35,000 - \$49,999<br>Income \$50,000 - \$74,999<br>Income \$75,000 - \$99,999                                                                                                 | 26,412<br>25,056                                      | 16.17%<br>15.34%                                     | 23,492<br>31,495                                         | 12.34%<br>16.55%                                      | 22,160<br>31,407                                         | 8.12<br>11.12<br>15.76<br>11.70                                         |  |  |  |
| ncome \$25,000 - \$34,999<br>ncome \$35,000 - \$49,999<br>ncome \$50,000 - \$74,999<br>ncome \$75,000 - \$99,999<br>ncome \$100,000 - \$124,999                                                                      | 26,412<br>25,056<br>12,154                            | 16.17%<br>15.34%<br>7.44%                            | 23,492<br>31,495<br>22,246                               | 12.34%<br>16.55%<br>11.69%                            | 22,160<br>31,407<br>23,315                               | 8.12<br>11.12<br>15.76<br>11.70<br>9.10                                 |  |  |  |
| Income \$25,000 - \$34,999<br>Income \$35,000 - \$49,999<br>Income \$50,000 - \$74,999<br>Income \$75,000 - \$99,999<br>Income \$100,000 - \$124,999<br>Income \$125,000 - \$149,999                                 | 26,412<br>25,056<br>12,154<br>6,133                   | 16.17%<br>15.34%<br>7.44%<br>3.75%                   | 23,492<br>31,495<br>22,246<br>16,750                     | 12.34%<br>16.55%<br>11.69%<br>8.80%                   | 22,160<br>31,407<br>23,315<br>18,137                     | 8.12<br>11.12<br>15.76<br>11.70<br>9.10<br>6.91                         |  |  |  |
|                                                                                                                                                                                                                      | 26,412<br>25,056<br>12,154<br>6,133<br>3,145          | 16.17%<br>15.34%<br>7.44%<br>3.75%<br>1.93%          | 23,492<br>31,495<br>22,246<br>16,750<br>11,723           | 12.34%<br>16.55%<br>11.69%<br>8.80%<br>6.16%          | 22,160<br>31,407<br>23,315<br>18,137<br>13,771           | 8.12<br>11.12<br>15.76<br>11.70<br>9.10<br>6.91<br>7.44                 |  |  |  |
| Income \$25,000 - \$34,999<br>Income \$35,000 - \$49,999<br>Income \$50,000 - \$74,999<br>Income \$75,000 - \$99,999<br>Income \$100,000 - \$124,999<br>Income \$125,000 - \$149,999<br>Income \$150,000 - \$199,999 | 26,412<br>25,056<br>12,154<br>6,133<br>3,145<br>2,994 | 16.17%<br>15.34%<br>7.44%<br>3.75%<br>1.93%<br>1.83% | 23,492<br>31,495<br>22,246<br>16,750<br>11,723<br>11,713 | 12.34%<br>16.55%<br>11.69%<br>8.80%<br>6.16%<br>6.15% | 22,160<br>31,407<br>23,315<br>18,137<br>13,771<br>14,824 | 8.12<br>11.12<br>15.76<br>11.70<br>9.10<br>6.91<br>7.44<br>4.09<br>4.38 |  |  |  |