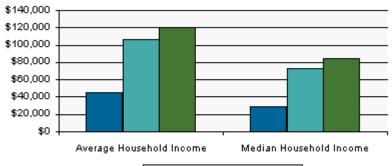

802

7.65%

9.53%

5.81%

6.88%

3.71%

**■**2000\* / 2010\*\* **■**2018 **■**2023

| Average Household Income | \$44,127 | \$105,638 | \$120,306 |
|--------------------------|----------|-----------|-----------|
| Median Household Income  | \$27,884 | \$72,769  | \$83,680  |