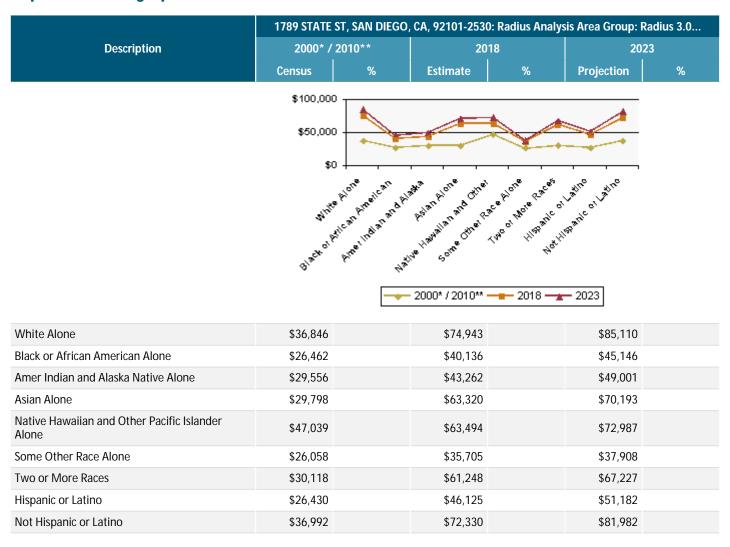

Median HH Income by Single-Class. Race\*

Income \$125,000 - \$149,999

Income \$150,000 - \$199,999

Income \$200,000 - \$249,999

Income \$250,000 - \$499,999

Income \$500,000 or more

Median HH Income by Single-Class. Race\*