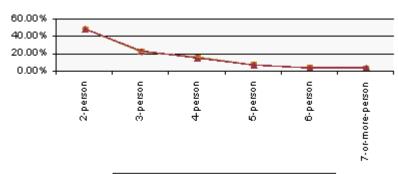

| 2000* / 2010** 201 | 8 🚤 2023 |
|--------------------|----------|
|--------------------|----------|

| 2-person         | 2,955 | 75.07% | 3,271 | 69.96% | 3,447 | 68.33% |
|------------------|-------|--------|-------|--------|-------|--------|
| 3-person         | 649   | 16.50% | 965   | 20.64% | 1,093 | 21.67% |
| 4-person         | 235   | 5.98%  | 310   | 6.62%  | 358   | 7.10%  |
| 5-person         | 64    | 1.63%  | 90    | 1.92%  | 103   | 2.05%  |
| 6-person         | 21    | 0.53%  | 25    | 0.53%  | 27    | 0.54%  |
| 7-or-more-person | 12    | 0.30%  | 15    | 0.32%  | 15    | 0.30%  |
|                  |       |        |       |        |       |        |

| 2-person         | 14,226 | 48.56% | 15,351 | 48.22% | 16,040 | 48.11% |
|------------------|--------|--------|--------|--------|--------|--------|
| 3-person         | 6,336  | 21.63% | 7,198  | 22.61% | 7,632  | 22.89% |
| 4-person         | 4,510  | 15.40% | 4,801  | 15.08% | 5,008  | 15.02% |
| 5-person         | 2,088  | 7.13%  | 2,237  | 7.03%  | 2,332  | 7.00%  |
| 6-person         | 1,053  | 3.59%  | 1,178  | 3.70%  | 1,232  | 3.70%  |
| 7-or-more-person | 1,082  | 3.69%  | 1,069  | 3.36%  | 1,094  | 3.28%  |