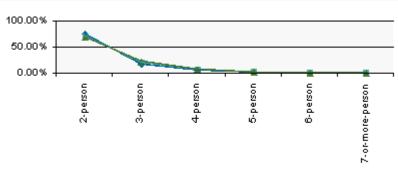

| 2000* / 2010** 201 | 8 🚤 2023 |
|--------------------|----------|
|--------------------|----------|

| 2-person         | 2,955 | 75.07% | 3,271 | 69.96% | 3,447 | 68.33% |
|------------------|-------|--------|-------|--------|-------|--------|
| 3-person         | 649   | 16.50% | 965   | 20.64% | 1,093 | 21.67% |
| 4-person         | 235   | 5.98%  | 310   | 6.62%  | 358   | 7.10%  |
| 5-person         | 64    | 1.63%  | 90    | 1.92%  | 103   | 2.05%  |
| 6-person         | 21    | 0.53%  | 25    | 0.53%  | 27    | 0.54%  |
| 7-or-more-person | 12    | 0.30%  | 15    | 0.32%  | 15    | 0.30%  |
|                  |       |        |       |        |       |        |