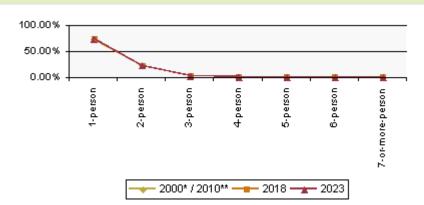

### Households by Household Type and Size\*\*

| Nonfamily Households | 12,959 |        | 15,368 |        | 16,586 |        |
|----------------------|--------|--------|--------|--------|--------|--------|
| 1-person             | 10,347 | 79.85% | 11,990 | 78.02% | 12,850 | 77.48% |
| 2-person             | 2,377  | 18.34% | 3,020  | 19.65% | 3,308  | 19.95% |
| 3-person             | 185    | 1.43%  | 289    | 1.88%  | 345    | 2.08%  |
| 4-person             | 37     | 0.29%  | 53     | 0.34%  | 64     | 0.39%  |

|                   | 1789 STATE ST, SAN DIEGO, CA, 92101-2530: Radius Analysis Area Group: Radius 1.0 |       |          |       |            |       |  |  |
|-------------------|----------------------------------------------------------------------------------|-------|----------|-------|------------|-------|--|--|
| Description       | 2000* / 2010**                                                                   |       | 2018     |       | 2023       |       |  |  |
|                   | Census                                                                           | %     | Estimate | %     | Projection | %     |  |  |
| 5-person          | 8                                                                                | 0.06% | 10       | 0.06% | 10         | 0.06% |  |  |
| 6-person          | 2                                                                                | 0.02% | 4        | 0.02% | 5          | 0.03% |  |  |
| 7-or-more-person  | 2                                                                                | 0.01% | 3        | 0.02% | 3          | 0.02% |  |  |
| Family Households | 3,937                                                                            |       | 4,675    |       | 5,044      |       |  |  |