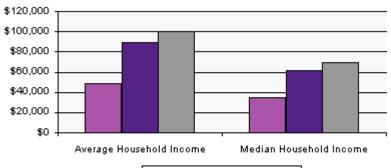

■2000\* / 2010\*\* ■2018 ■2023

| Average Household Income | \$48,224 | \$88,431 | \$99,591 |
|--------------------------|----------|----------|----------|
| Median Household Income  | \$33,881 | \$61,414 | \$68,467 |