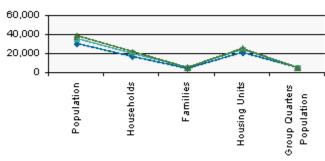

#### **Report Sections:**

Household Trend Summary

Household Trend

| Description             | 1789 STATE ST, SAN DIEGO, CA, 92101-2530: Radius Analysis Area Group:<br>Radius 1.0 mile(s) |                  |                       |                    |                       |  |  |  |
|-------------------------|---------------------------------------------------------------------------------------------|------------------|-----------------------|--------------------|-----------------------|--|--|--|
|                         | 2010 Census                                                                                 | 2018<br>Estimate | % Change<br>2010-2018 | 2023<br>Projection | % Change<br>2018-2023 |  |  |  |
| Household Trend Summary |                                                                                             |                  |                       |                    |                       |  |  |  |
| Universe Totals         |                                                                                             |                  |                       |                    |                       |  |  |  |

| 2      | 010 Census 💳 | - 2018 Estimat | e 🚤 2023 Pr | ojection |
|--------|--------------|----------------|-------------|----------|
| 29,911 | 35,486       | 18.64%         | 38,179      |          |

| Population                | 29,911 | 35,486 | 18.64% | 38,179 | 7.59% |
|---------------------------|--------|--------|--------|--------|-------|
| Households                | 16,895 | 20,043 | 18.63% | 21,630 | 7.91% |
| Families                  | 3,937  | 4,675  | 18.76% | 5,044  | 7.89% |
| Housing Units             | 20,579 | 23,765 | 15.48% | 25,380 | 6.80% |
| Group Quarters Population | 4,695  | 4,898  | 4.33%  | 4,911  | 0.26% |