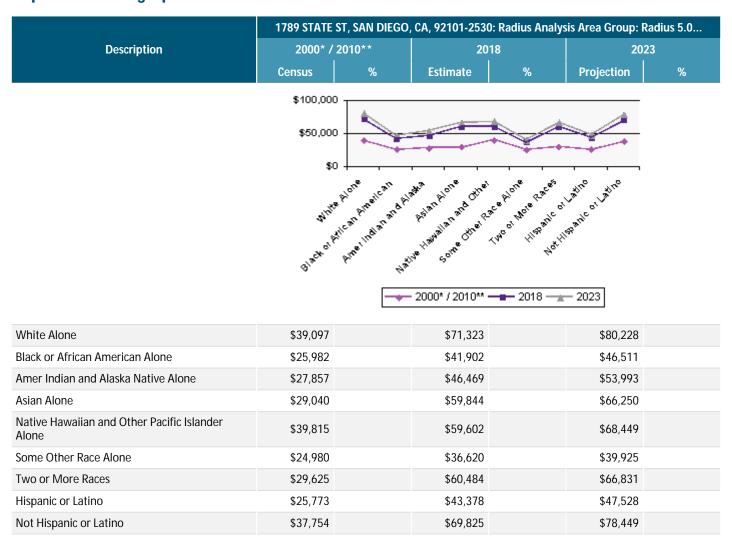

\$49,999<br>Income \$50,000 - \$74,999<br>Income \$75,000 - \$99,999<br>Income \$100,000 - \$124,999<br>Income \$125,000 - \$149,999<br>Income \$150,000 - \$199,999 | 26,412<br>25,056<br>12,154<br>6,133<br>3,145<br>2,994 | 16.17%<br>15.34%<br>7.44%<br>3.75%<br>1.93%<br>1.83% | 23,492<br>31,495<br>22,246<br>16,750<br>11,723<br>11,713 | 12.34%<br>16.55%<br>11.69%<br>8.80%<br>6.16%<br>6.15% | 22,160<br>31,407<br>23,315<br>18,137<br>13,771<br>14,824 | 8.12<br>11.12<br>15.76<br>11.70<br>9.10<br>6.91<br>7.44<br>4.09<br>4.38 |  |  |  |



■2000\* / 2010\*\* ■2018 ■2023

| Average Household Income | \$48,224 | \$88,431 | \$99,591 |
|--------------------------|----------|----------|----------|
| Median Household Income  | \$33,881 | \$61,414 | \$68,467 |

Median HH Income by Single-Class. Race\*



#### Households by Household Type and Size\*\*



| Nonfamily Households | 89,441 |        | 98,435 |        | 103,468 |        |
|----------------------|--------|--------|--------|--------|---------|--------|
| 1-person             | 63,555 | 71.06% | 70,228 | 71.34% | 73,989  | 71.51% |
| 2-person             | 21,319 | 23.84% | 23,127 | 23.49% | 24,132  | 23.32% |
| 3-person             | 3,171  | 3.55%  | 3,563  | 3.62%  | 3,769   | 3.64%  |
| 4-person             | 924    | 1.03%  | 1,008  | 1.02%  | 1,052   | 1.02%  |



|                   | 1789 STATE ST, SAN DIEGO, CA, 92101-2530: Radius Analysis Area Group: Radius 5.0 |        |          |       |            |       |  |  |
|-------------------|----------------------------------------------------------------------------------|-